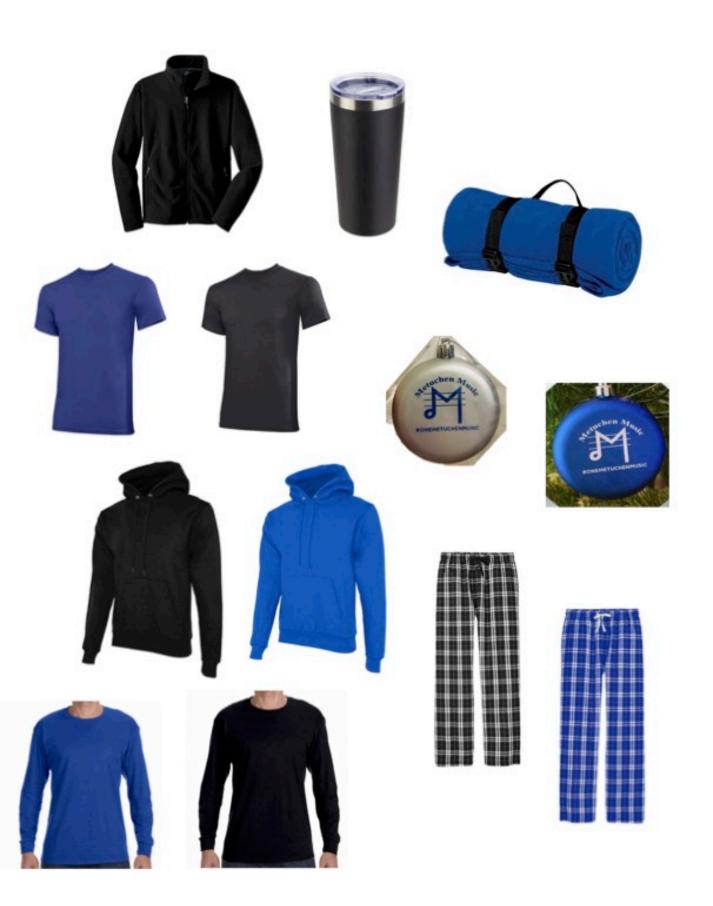

### Parent/Guardian Full Name \_\_\_\_\_\_

Please COMPLETE IF Last Names DIFFER

E-mail \_\_\_\_\_\_ Telephone \_\_\_\_\_\_

| Item                                                     | Price                      |                                 | Circle SIZE Below | Total<br>Items | Total Cost |
|----------------------------------------------------------|----------------------------|---------------------------------|-------------------|----------------|------------|
| **Hanes Authentic<br>Short-sleeve T-Shirt                | \$18 each or<br>2 for \$30 | Royal Blue<br>Or<br>Black       | S M L XL 2XL      |                |            |
| **Hanes Authentic<br>Long-sleeve T-Shirt                 | \$22 each or<br>2 for \$40 | Royal Blue<br>Or<br>Black       | S M L XL 2XL      |                |            |
| **Hanes Ecosmart<br>Pullover Hoodie                      | \$35                       | Royal Blue<br>Or<br>Black       | S M L XL 2XL      |                |            |
| Fleece full zip jacket<br>***(personalization \$5 extra) | \$40                       | Black                           | S M L XL 2XL      |                |            |
| **Flannel PJ pants with pockets                          | \$30                       | Blue Plaid<br>Or<br>Black Plaid | S M L XL 2XL      |                |            |
| Fleece blanket with straps                               | \$35                       | Royal Blue                      | One Size          |                |            |
| SENSO Insulated<br>Stainless Steel Coffee Tumbler        | \$25                       | Black with white logo           | One Size          |                |            |
| Metuchen Music<br>Ornament                               | \$8 each or<br>2 for \$15  | Royal Blue<br>Or<br>Silver      | One Size          |                |            |
|                                                          |                            |                                 | TOTALS =          |                | \$         |

# **Metuchen** Music Department Apparel

All items will feature

**\*\*Please clearly indicate color choice for items which offer multiple options** 

\*\*\*If personalizing Fleece jacket, please write the name you would like to have embroidered on the jacket here: \_\_\_\_\_\_ Personalization is an extra \$5 per item.