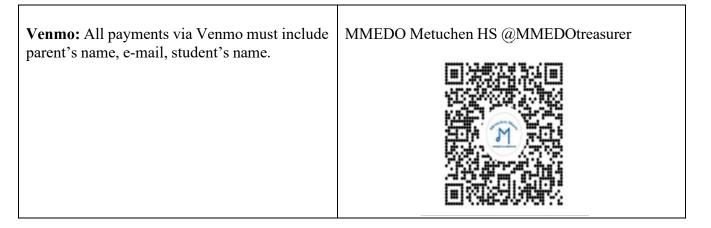

Completed forms & payments must be <u>RECEIVED by 11/1/24.</u> Please Send Check, Cash or you can Venmo:

You can also put forms/payment in the US mail or in the mailbox located in the band room. See directions below:

Mail To: MMEDO PO BOX 4705 OR Central Avenue Metuchen, NJ 08840 Students may submit Order Form with Payment in a SEALED ENVELOPE to the Mailbox located in the Band Room.